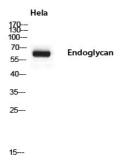

## **Image Data**

Western blot analysis of Endoglycan in Hela lysates using Endoglycan antibody.