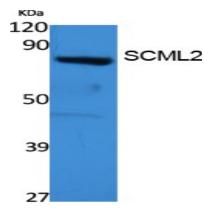

## **Image Data**

Western blot analysis of SCML2 in 293 lysates using SCML2 antibody.