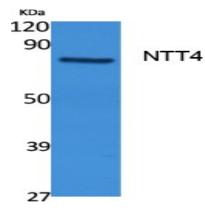

# **Application**

**Dilution Ratio** WB: 1/500-1/1000 ELISA: 1/10000

Molecular Weight Calculated MW: 81 kDa; Observed MW: 81 kDa

### **Image Data**

Western blot analysis of NTT4 in rat stomach lysates using NTT4 antibody.