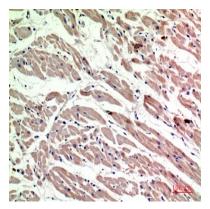

# **Product Name: Mannose Receptor Rabbit Polyclonal**

**Antibody** 

Catalog #: APRab00529

Immunohistochemistry analysis of paraffin-embedded Human heart using Mannose Receptor antibody. High-pressure and temperature Sodium Citrate pH 6.0 was used for antigen retrieval.