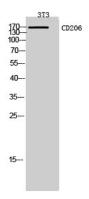

### **Image Data**

Western blot analysis of Mannose Receptor in NIH3T3 lysates using Mannose Receptor antibody.

Western blot analysis of Mannose Receptor in 3T3 lysates lysates using CD206 antibody.

Web: https://www.enkilife.com E-mail: order@enkilife.com techsupport@enkilife.com Tel: 0086-27-87002838