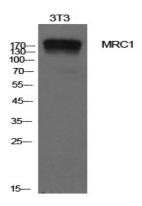

### **Image Data**

Western blot analysis of Mannose Receptor in NIH3T3 lysates using Mannose Receptor antibody.

Western blot analysis of Mannose Receptor in 3T3 lysates lysates using CD206 antibody.

Web: https://www.enkilife.com E-mail: order@enkilife.com techsupport@enkilife.com Tel: 0086-27-87002838