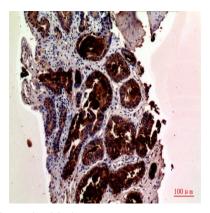

### **Image Data**

Western blot analysis of Prostate Specific Antigen in NIH3T3 lysates using Prostate Specific Antigen antibody.

Immunohistochemistry analysis of paraffin-embedded Human prostatecancer using Prostate Specific Antigen antibody. High-pressure and temperature Sodium Citrate pH 6.0 was used for antigen retrieval.

# **Product Name: Prostate Specific Antigen Rabbit**

Polyclonal Antibody Catalog #: APRab00528

Immunohistochemistry analysis of paraffin-embedded Human prostatecancer using Prostate Specific Antigen antibody.

High-pressure and temperature Sodium Citrate pH 6.0 was used for antigen retrieval.