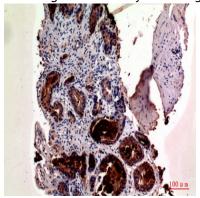

### **Image Data**

Western blot analysis of Prostate Specific Antigen in NIH3T3 lysates using Prostate Specific Antigen antibody.

Immunohistochemistry analysis of paraffin-embedded Human prostatecancer using Prostate Specific Antigen antibody. High-pressure and temperature Sodium Citrate pH 6.0 was used for antigen retrieval.

# **Product Name: Prostate Specific Antigen Rabbit**

Polyclonal Antibody Catalog #: APRab00528

Immunohistochemistry analysis of paraffin-embedded Human prostatecancer using Prostate Specific Antigen antibody.

High-pressure and temperature Sodium Citrate pH 6.0 was used for antigen retrieval.