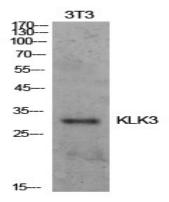

### **Image Data**

Western blot analysis of Prostate Specific Antigen in NIH3T3 lysates using Prostate Specific Antigen antibody.

Immunohistochemistry analysis of paraffin-embedded Human prostatecancer using Prostate Specific Antigen antibody. High-pressure and temperature Sodium Citrate pH 6.0 was used for antigen retrieval.