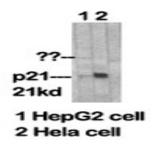

# **Product Name: p21 Rabbit Polyclonal Antibody**

**C** EnkiLife

Catalog #: APRab00466

Western blot analysis of p21 in various lysates using p21 antibody