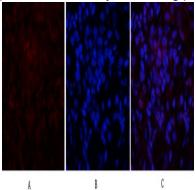

### **Image Data**

Immunofluorescence analysis of p21 in mouse kidney tissue using p21 antibody(red),and DAPI (blue).

Immunofluorescence analysis of p21 in rat lung tissue using p21 antibody(red), and DAPI (blue).