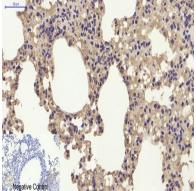

# Product Name: p21 Rabbit Polyclonal Antibody Catalog #: APRab00466

Immunohistochemistry analysis of paraffin-embedded rat lung tissue using p21 antibody. High-pressure and temperature Sodium Citrate pH 6.0 was used for antigen retrieval. Negative control was used by secondary antibody only.