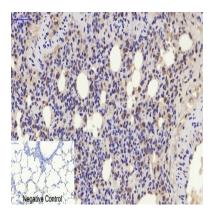

# Product Name: p21 Rabbit Polyclonal Antibody Catalog #: APRab00466

Immunohistochemistry analysis of paraffin-embedded rat lung tissue using p21 antibody. High-pressure and temperature Sodium Citrate pH 6.0 was used for antigen retrieval. Negative control was used by secondary antibody only.

Immunohistochemistry analysis of paraffin-embedded mouse liver tissue using p21 antibody. High-pressure and temperature Sodium Citrate pH 6.0 was used for antigen retrieval. Negative control was used by secondary antibody only.

Immunohistochemistry analysis of paraffin-embedded mouse lung tissue using p21 antibody. High-pressure and temperature Sodium Citrate pH 6.0 was used for antigen retrieval. Negative control was used by secondary antibody only.