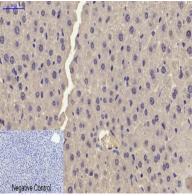

# Product Name: p21 Rabbit Polyclonal Antibody Catalog #: APRab00466

Immunohistochemistry analysis of paraffin-embedded rat lung tissue using p21 antibody. High-pressure and temperature Sodium Citrate pH 6.0 was used for antigen retrieval. Negative control was used by secondary antibody only.

Immunohistochemistry analysis of paraffin-embedded mouse liver tissue using p21 antibody. High-pressure and temperature Sodium Citrate pH 6.0 was used for antigen retrieval. Negative control was used by secondary antibody only.

Immunohistochemistry analysis of paraffin-embedded mouse lung tissue using p21 antibody. High-pressure and temperature Sodium Citrate pH 6.0 was used for antigen retrieval. Negative control was used by secondary antibody only.