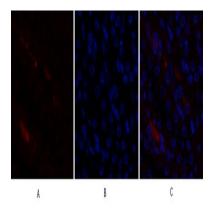

### **Image Data**

Immunofluorescence analysis of p21 in mouse kidney tissue using p21 antibody(red),and DAPI (blue).

Immunofluorescence analysis of p21 in rat lung tissue using p21 antibody(red), and DAPI (blue).