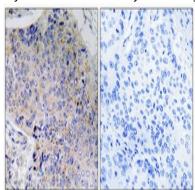

### **Image Data**

Western blot analysis of Tau in various lysates using Tau antibody.

Immunohistochemistry analysis of paraffin-embedded Human lung cancer using Tau antibody. High-pressure and temperature Tris-EDTA pH 8.0 was used for antigen retrieval. Sample with blocking peptide on the right.