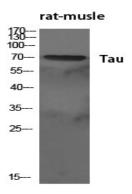

### **Image Data**

Western blot analysis of Tau in various lysates using Tau antibody.

Immunohistochemistry analysis of paraffin-embedded Human lung cancer using Tau antibody. High-pressure and temperature Tris-EDTA pH 8.0 was used for antigen retrieval. Sample with blocking peptide on the right.