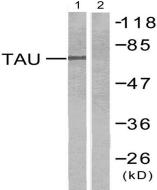

# **Product Name: Tau Rabbit Polyclonal Antibody**

Catalog #: APRab00413

Western blot analysis of Tau in mouse brain using Tau antibody. The lane on the right is blocked with the synthesized peptide.