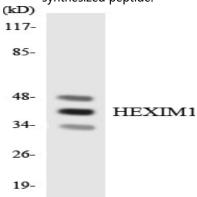

## **Product Name: HEXIM1 Rabbit Polyclonal Antibody**

Catalog #: APRab00403

Western blot analysis of HEXIM1 in NIH/3T3 lysates using HEXIM1 antibody. The lane on the right is blocked with the synthesized peptide.