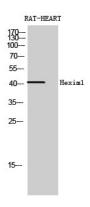

### **Image Data**

Western blot analysis of HEXIM1 in rat HEART lysates using HEXIM1 antibody.

Immunofluorescence analysis of HEXIM1 in HeLa using HEXIM1 antibody. The picture on the right is blocked using the synthesized peptide.