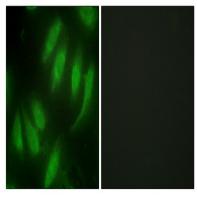

### **Image Data**

Western blot analysis of HEXIM1 in rat HEART lysates using HEXIM1 antibody.

Immunofluorescence analysis of HEXIM1 in HeLa using HEXIM1 antibody. The picture on the right is blocked using the synthesized peptide.