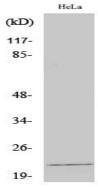

#### **Image Data**

Western blot analysis of Claudin 4 in various lysates using Claudin 4 antibody.

Western blot analysis of Claudin 4 in HeLa lysates using Claudin 4 antibody.

Immunohistochemistry analysis of paraffin-embedded Human breast carcinoma tissue using Claudin 4 antibody. Highpressure and temperature Sodium Citrate pH 6.0 was used for antigen retrieval.