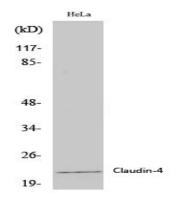

#### **Image Data**

Western blot analysis of Claudin 4 in various lysates using Claudin 4 antibody.

Western blot analysis of Claudin 4 in HeLa lysates using Claudin 4 antibody.

Immunohistochemistry analysis of paraffin-embedded Human breast carcinoma tissue using Claudin 4 antibody. Highpressure and temperature Sodium Citrate pH 6.0 was used for antigen retrieval.