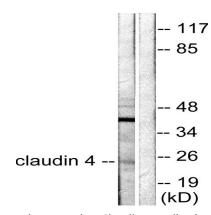

# Product Name: Claudin 4 Rabbit Polyclonal Antibody Catalog #: APRab00396

Western blot analysis of Claudin 4 in HeLa lysates using Claudin 4 antibody. The lane on the right is blocked with the synthesized peptide.