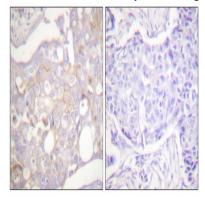

#### **Image Data**

Western blot analysis of Claudin 4 in various lysates using Claudin 4 antibody.

Western blot analysis of Claudin 4 in HeLa lysates using Claudin 4 antibody.

Immunohistochemistry analysis of paraffin-embedded Human breast carcinoma tissue using Claudin 4 antibody. Highpressure and temperature Sodium Citrate pH 6.0 was used for antigen retrieval.