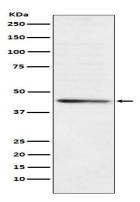

## **Application**

**Dilution Ratio** WB: 1/500-1/1000 IF: 1/50-1/200 IP: 1/20

Molecular Weight Calculated MW: 45 kDa; Observed MW: 45 kDa

## **Image Data**

Western blot analysis of RRM2 in HeLa lysates using RRM2 antibody.