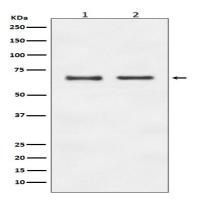

# **Product Name: E2F1 Rabbit Polyclonal Antibody**

Catalog #: APRab00139

**Molecular Weight** 

Calculated MW: 47 kDa; Observed MW: 65 kDa

### **Image Data**

Western blot analysis of E2F1 in (1) HeLa lysates; (2) NIH/3T3 lysates using E2F1 antibody.

Immunohistochemistry analysis of paraffin-embedded Human ovary carcinoma using E2F1 antibody. High-pressure and temperature Sodium Citrate pH 6.0 was used for antigen retrieval.