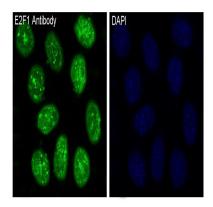

# **Product Name: E2F1 Rabbit Polyclonal Antibody**

Catalog #: APRab00139

Immunofluorescence analysis of E2F1 in HeLa using E2F1 antibody.