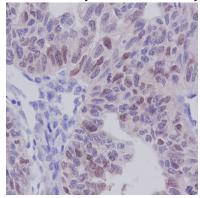

### **Image Data**

Western blot analysis of E2F1 in (1) HeLa lysates; (2) NIH/3T3 lysates using E2F1 antibody.

Immunohistochemistry analysis of paraffin-embedded Human ovary carcinoma using E2F1 antibody. High-pressure and temperature Sodium Citrate pH 6.0 was used for antigen retrieval.