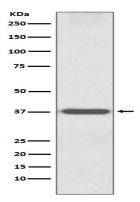

## **Application**

**Dilution Ratio** WB: 1/500-1/1000

Molecular Weight Calculated MW: 37 kDa; Observed MW: 37 kDa

## **Image Data**

Western blot analysis of Otx1 in mouse brain lysates using OTX1 antibody.