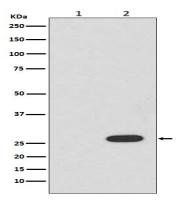

### **Image Data**

Western blot analysis of RFP expression in (1) 293T cell lysate; (2) 293T cell lysate transfected with RFP.