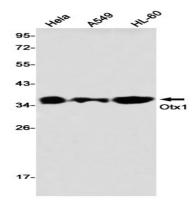

# **Image Data**

Western blot detection of Otx1 in Hela, A549, HL-60 using Otx1 antibody (1:1000 diluted).