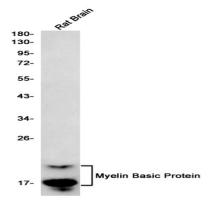

## **Image Data**

Western blot detection of Myelin Basic Protein in Rat Brain lysates using Myelin Basic Protein antibody(1:1000 diluted).