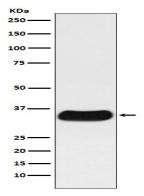

### **Image Data**

Western blot analysis of GAL4 expression in rat small intestine lysate.