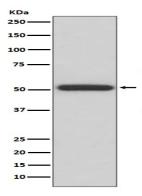

# **Application**

**Dilution Ratio** WB 1:500-1:2000

Molecular Weight 57kDa

 **Product Name: ERp57 (7K11) Rabbit Monoclonal** 

**Antibody** 

Catalog #: AMRe10613

## **Image Data**

Western blot analysis of ERp57 expression in HepG2 cell lysate.