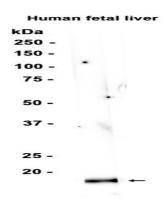

### **Image Data**

Western blot analysis of extracts from Human fetal liver tissue using RM5272 at 1:1000.