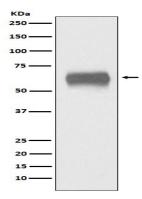

# **Image Data**

Western blot analysis of CD5 expression in human plasma lysate.