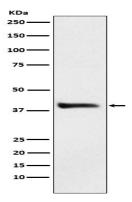

# **Application**

**Dilution Ratio** WB 1:500-1:2000

**Molecular Weight** 40kDa

Web: https://www.enkilife.com E-mail: order@enkilife.com techsupport@enkilife.com Tel: 0086-27-87002838

Catalog #: AMRe06755

## **Image Data**

Western blot analysis of Alcohol Dehydrogenase expression in HepG2 cell lysate.