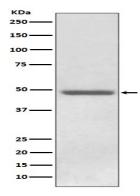

## **Application**

**Dilution Ratio** WB 1:500-1:2000

Molecular Weight 48kDa

### **Image Data**

Western blot analysis of ADFP expression in HepG2 cell lysate.