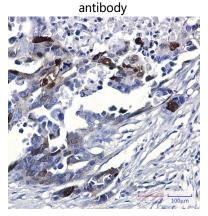

Immunohistochemistry analysis of paraffin-embedded Human Cholangiocarcinoma using NDRG1 (Phospho-Ser330) antibody.High-pressure and temperature Sodium Citrate pH 6.0 was used for antigen retrieval.