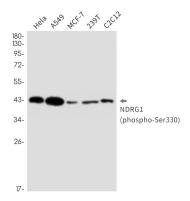

# Product Name: Phospho-NDRG1 (Ser330) Rabbit

Monoclonal Antibody Catalog #: AMRe04114

Western blot analysis of Phospho-NDRG1(Ser330) in Hela, A549, MCF-7, 239T, C2C12 lysates using Phospho-NDRG1(Ser330)