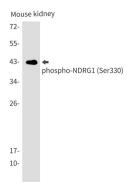

## **Image Data**

Immunocytochemistry analysis of Phospho-NDRG1 (Ser330) (green) in 293T using Phospho-NDRG1 (Ser330) antibody, and DAPI(blue).

Western blot analysis of Phospho-NDRG1 (Ser330) in mouse kidney lysates using Phospho-NDRG1 (Ser330) antibody.