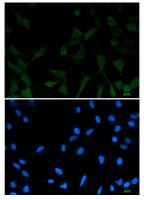

## **Image Data**

Immunocytochemistry analysis of Phospho-NDRG1 (Ser330) (green) in 293T using Phospho-NDRG1 (Ser330) antibody, and DAPI(blue).

Western blot analysis of Phospho-NDRG1 (Ser330) in mouse kidney lysates using Phospho-NDRG1 (Ser330) antibody.