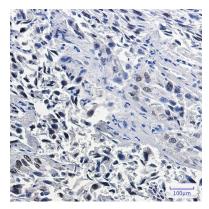

# **Product Name: Thyroid Transcription Factor 1 Rabbit**

Monoclonal Antibody Catalog #: AMRe04110

Immunohistochemistry analysis of paraffin-embedded Human lung cancer using TTF1 antibody. High-pressure and temperature Sodium Citrate pH 6.0 was used for antigen retrieval.