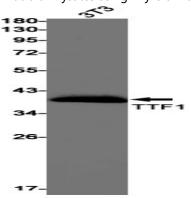

## **Image Data**

Western blot analysis of TTF1 in rat brain lysates using Thyroid Transcription Factor 1 antibody.

Western blot analysis of TTF1 in 3T3 lysates using TTF1 antibody.

Web: https://www.enkilife.com E-mail: order@enkilife.com techsupport@enkilife.com Tel: 0086-27-87002838