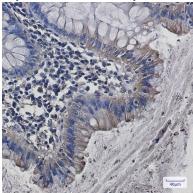

# **Product Name: Src Rabbit Monoclonal Antibody**

Catalog #: AMRe04108

Immunohistochemistry analysis of paraffin-embedded Human colon cancer using Src antibody. High-pressure and temperature Sodium Citrate pH 6.0 was used for antigen retrieval.