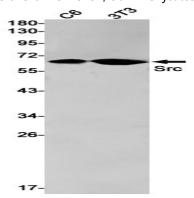

### **Image Data**

Western blot analysis of Src in SH-SY5Y, U87-MG lysates using Src antibody.

Western blot analysis of Src in C6, 3T3 lysates using Src antibody.