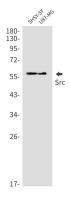

### **Image Data**

Western blot analysis of Src in SH-SY5Y, U87-MG lysates using Src antibody.

Western blot analysis of Src in C6, 3T3 lysates using Src antibody.