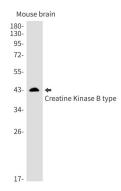

## **Image Data**

Western blot analysis of Creatine Kinase B type in mouse brain lysates using Creatine Kinase B type antibody.

Western blot analysis of Creatine kinase B type in K562, rat Brain, C6, Hela lysates using Creatine kinase B type antibody.