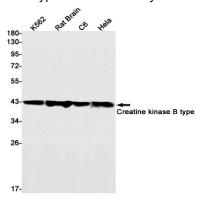

## **Image Data**

Western blot analysis of Creatine Kinase B type in mouse brain lysates using Creatine Kinase B type antibody.

Western blot analysis of Creatine kinase B type in K562, rat Brain, C6, Hela lysates using Creatine kinase B type antibody.