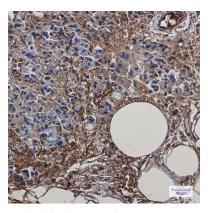

# **Product Name: Creatine Kinase B type Rabbit**

Monoclonal Antibody Catalog #: AMRe04066

Immunohistochemistry analysis of paraffin-embedded Human breast cancer using Creatine kinase B type antibody. Highpressure and temperature Sodium Citrate pH 6.0 was used for antigen retrieval.