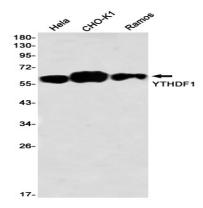

## **Image Data**

Western blot analysis of YTHDF1 in Hela, CHO-K1, Ramos lysates using YTHDF1 antibody.