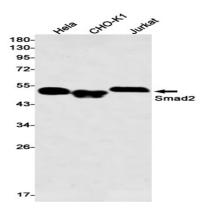

# **Product Name: Smad2 Rabbit Monoclonal Antibody** Catalog #: AMRe03795

**C** EnkiLife

Western blot analysis of Smad2 in Hela, CHO-K1, Jurkat lysates using Smad2 antibody

Immunohistochemistry analysis of paraffin-embedded Human lung cancer using Smad2 antibody. High-pressure and temperature Sodium Citrate pH 6.0 was used for antigen retrieval.