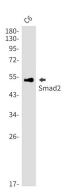

# **Image Data**

Immunocytochemistry analysis of Smad2 (green) in Hela using Smad2 antibody, and DAPI(blue).

Western blot analysis of Smad2 in C6 lysates using Smad2 antibody.