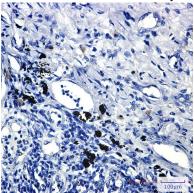

# **Product Name: Smad2 Rabbit Monoclonal Antibody** Catalog #: AMRe03795

**C** EnkiLife

Western blot analysis of Smad2 in Hela, CHO-K1, Jurkat lysates using Smad2 antibody

Immunohistochemistry analysis of paraffin-embedded Human lung cancer using Smad2 antibody. High-pressure and temperature Sodium Citrate pH 6.0 was used for antigen retrieval.