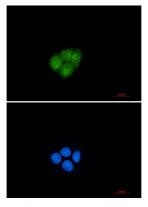

# **Image Data**

Immunocytochemistry analysis of Smad2 (green) in Hela using Smad2 antibody, and DAPI(blue).

Western blot analysis of Smad2 in C6 lysates using Smad2 antibody.