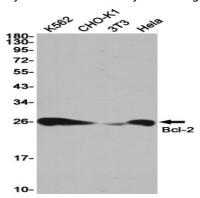

### **Image Data**

Western blot analysis of Bcl2 in MCF-7 lysates using Bcl2 antibody.

Western blot analysis of Bcl2 in K562, CHO-K1, 3T3, Hela lysates using Bcl2 antibody.

Immunohistochemistry analysis of paraffin-embedded Human breast cancer using Bcl2 antibody. High-pressure and