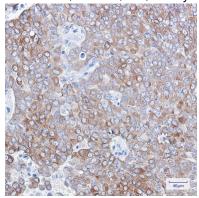

### **Image Data**

Western blot analysis of Bcl2 in MCF-7 lysates using Bcl2 antibody.

Western blot analysis of Bcl2 in K562, CHO-K1, 3T3, Hela lysates using Bcl2 antibody.

Immunohistochemistry analysis of paraffin-embedded Human breast cancer using Bcl2 antibody. High-pressure and

# Product Name: Bcl2 Rabbit Monoclonal Antibody Catalog #: AMRe03755

**C** EnkiLife

temperature Sodium Citrate pH 6.0 was used for antigen retrieval.