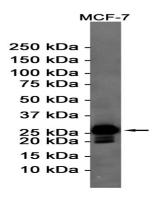

### **Image Data**

Western blot analysis of Bcl2 in MCF-7 lysates using Bcl2 antibody.

Western blot analysis of Bcl2 in K562, CHO-K1, 3T3, Hela lysates using Bcl2 antibody.

Immunohistochemistry analysis of paraffin-embedded Human breast cancer using Bcl2 antibody. High-pressure and