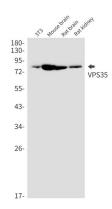

### **Image Data**

Western blot analysis of VPS35 in 3T3, mouse brain, rat brain, rat kidney lysates using VPS35 antibody.

Western blot analysis of VPS35 in HepG2, U2OS, U251 lysates using VPS35 antibody.