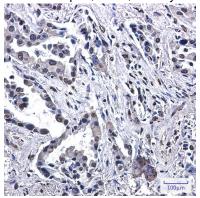

Immunohistochemistry analysis of paraffin-embedded Human lung cancer using VPS35 antibody. High-pressure and

# Product Name: VPS35 Rabbit Monoclonal Antibody Catalog #: AMRe03255

**C**i EnkiLife

temperature Sodium Citrate pH 6.0 was used for antigen retrieval.