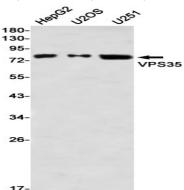

### **Image Data**

Western blot analysis of VPS35 in 3T3, mouse brain, rat brain, rat kidney lysates using VPS35 antibody.

Western blot analysis of VPS35 in HepG2, U2OS, U251 lysates using VPS35 antibody.