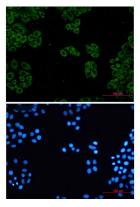

## **Image Data**

Immunocytochemistry analysis of TCP 1 alpha (green) in Hela using TCP 1 alpha antibody, and DAPI(blue).

Western blot analysis of TCP1 alpha/CCTA in Hela, CHO-K1, Ramos lysates using TCP1 alpha/CCTA antibody.