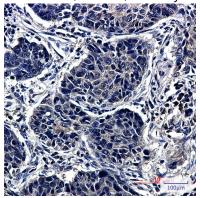

Immunohistochemistry analysis of paraffin-embedded Human lung cancer tissue using TCP1 alpha/CCTA antibody. High-

Web: https://www.enkilife.com E-mail: order@enkilife.com techsupport@enkilife.com Tel: 0086-27-87002838 pressure and temperature Sodium Citrate pH 6.0 was used for antigen retrieval.