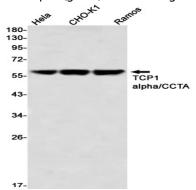

## **Image Data**

Immunocytochemistry analysis of TCP 1 alpha (green) in Hela using TCP 1 alpha antibody, and DAPI(blue).

Western blot analysis of TCP1 alpha/CCTA in Hela, CHO-K1, Ramos lysates using TCP1 alpha/CCTA antibody.