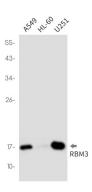

### **Image Data**

Western blot analysis of RBM3 in 3T3, mouse brain lysates using RBM3 antibody.

Western blot analysis of RBM3 in A549, HL-60, U251 lysates using RBM3 antibody.

Immunocytochemistry analysis of RBM3 (green) in hela using RBM3 antibody, and DAPI(blue)