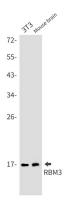

### **Image Data**

Western blot analysis of RBM3 in 3T3, mouse brain lysates using RBM3 antibody.

Western blot analysis of RBM3 in A549, HL-60, U251 lysates using RBM3 antibody.

Immunocytochemistry analysis of RBM3 (green) in hela using RBM3 antibody, and DAPI(blue)