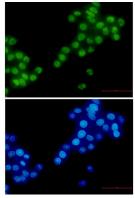

### **Image Data**

Western blot analysis of RBM3 in 3T3, mouse brain lysates using RBM3 antibody.

Western blot analysis of RBM3 in A549, HL-60, U251 lysates using RBM3 antibody.

Immunocytochemistry analysis of RBM3 (green) in hela using RBM3 antibody, and DAPI(blue)