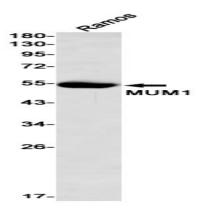

## **Image Data**

Western blot analysis of MUM1 in Ramos lysates using Interferon Regulatory Factor 4 antibody.