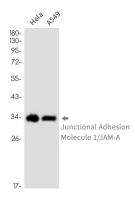

# **Image Data**

Western blot analysis of Junctional Adhesion Molecule 1/JAMA in Hela, A549 lysates using Junctional Adhesion Molecule 1 antibody.

Immunocytochemistry analysis of Junctional Adhesion Molecule 1/JAMA (green) in MCF-7 using Junctional Adhesion Molecule 1/JAMA antibody, and DAPI(blue)