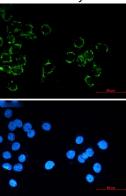

# **Image Data**

Western blot analysis of Junctional Adhesion Molecule 1/JAMA in Hela, A549 lysates using Junctional Adhesion Molecule 1 antibody.

Immunocytochemistry analysis of Junctional Adhesion Molecule 1/JAMA (green) in MCF-7 using Junctional Adhesion Molecule 1/JAMA antibody, and DAPI(blue)