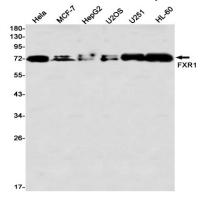

## **Image Data**

Immunocytochemistry analysis of FXR1 (green) in Hela using FXR1 antibody, and DAPI(blue).

Western blot analysis of FXR1 in PC-12, C2C12 lysates using FXR1 antibody.

Western blot analysis of FXR1 in Hela, MCF-7, HepG2, U2OS, U251, HL-60 lysates using FXR1 antibody