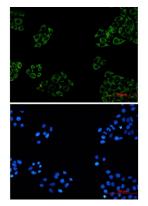

## **Image Data**

Immunocytochemistry analysis of FXR1 (green) in Hela using FXR1 antibody, and DAPI(blue).

Western blot analysis of FXR1 in PC-12, C2C12 lysates using FXR1 antibody.

Western blot analysis of FXR1 in Hela, MCF-7, HepG2, U2OS, U251, HL-60 lysates using FXR1 antibody