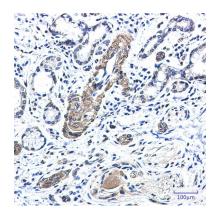

## **Product Name: FXR1 Rabbit Monoclonal Antibody**

Catalog #: AMRe03003

Immunohistochemistry analysis of paraffin-embedded Human lung cancer using FXR1 antibody. High-pressure and temperature Sodium Citrate pH 6.0 was used for antigen retrieval.