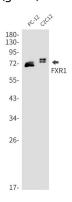

## **Image Data**

Immunocytochemistry analysis of FXR1 (green) in Hela using FXR1 antibody, and DAPI(blue).

Western blot analysis of FXR1 in PC-12, C2C12 lysates using FXR1 antibody.

Western blot analysis of FXR1 in Hela, MCF-7, HepG2, U2OS, U251, HL-60 lysates using FXR1 antibody