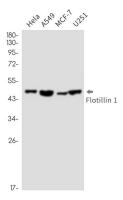

## **Image Data**

Western blot analysis of Flotillin 1 in Hela, A549, MCF-7, U251 lysates using Flotillin 1 antibody.