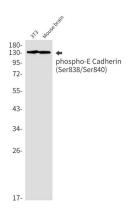

## **Image Data**

Western blot analysis of Phospho-E Cadherin (Ser838/Ser840) in 3T3, mouse brain lysates using Phospho-E Cadherin (Ser838/Ser840) antibody.

Western blot analysis of E Cadherin (Phospho-Ser838/Ser840) in HepG2, U2OS, U251, Lncap lysates using E Cadherin (Phospho-Ser838/Ser840) antibody.