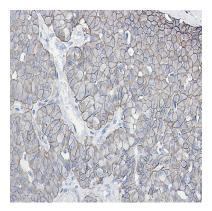

# **Product Name: Phospho-E Cadherin (Ser838/Ser840)**

**Rabbit Monoclonal Antibody** 

Catalog #: AMRe02845

Immunohistochemistry analysis of paraffin-embedded Human breast cancer using E Cadherin (Phospho-Ser838/Ser840) antibody. High-pressure and temperature Sodium Citrate pH 6.0 was used for antigen retrieval.