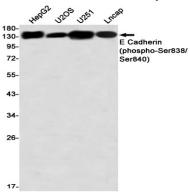

## **Image Data**

Western blot analysis of Phospho-E Cadherin (Ser838/Ser840) in 3T3, mouse brain lysates using Phospho-E Cadherin (Ser838/Ser840) antibody.

Western blot analysis of E Cadherin (Phospho-Ser838/Ser840) in HepG2, U2OS, U251, Lncap lysates using E Cadherin (Phospho-Ser838/Ser840) antibody.