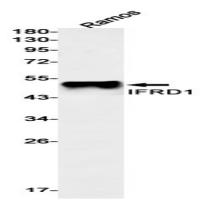

### **Image Data**

Western blot analysis of IFRD1 in Ramos lysates using IFRD1 antibody.