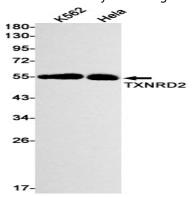

## **Image Data**

Western blot analysis of TXNRD2 in mouse heart lysates using Thioredoxin Reductase 2 antibody.

Western blot analysis of TXNRD2 in K562, Hela lysates using TXNRD2 antibody.

Web: https://www.enkilife.com E-mail: order@enkilife.com techsupport@enkilife.com Tel: 0086-27-87002838