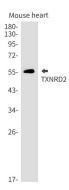

## **Image Data**

Western blot analysis of TXNRD2 in mouse heart lysates using Thioredoxin Reductase 2 antibody.

Western blot analysis of TXNRD2 in K562, Hela lysates using TXNRD2 antibody.

Web: https://www.enkilife.com E-mail: order@enkilife.com techsupport@enkilife.com Tel: 0086-27-87002838