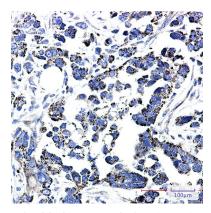

# **Product Name: Thioredoxin Reductase 2 Rabbit**

Monoclonal Antibody Catalog #: AMRe02733

Immunohistochemistry analysis of paraffin-embedded Human Cholangiocarcinoma using TXNRD2 antibody. High-pressure and temperature Sodium Citrate pH 6.0 was used for antigen retrieval.