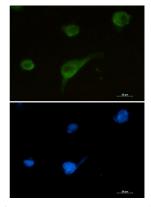

#### **Image Data**

Immunocytochemistry analysis of Syntrophin alpha 1 (green) in U87-MG using Syntrophin alpha 1 antibody, and DAPI(blue).

Immunohistochemistry analysis of paraffin-embedded mouse colon using Syntrophin alpha 1 antibody. High-pressure and temperature Sodium Citrate pH 6.0 was used for antigen retrieval.