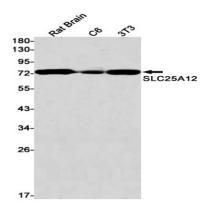

#### **Image Data**

Western blot analysis of SLC25A12 in rat Brain, C6, 3T3 lysates using SLC25A12 antibody.