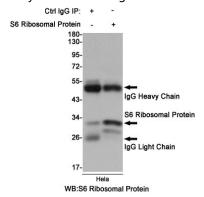

# Product Name: RPS6 Rabbit Monoclonal Antibody Catalog #: AMRe02553

Immunocytochemistry analysis of HeLa using antiS6 Ribosomal Protein antibody.

Immunoprecipitation analysis of Hela cell lysates using S6 Ribosomal Protein antibody.