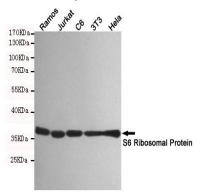

## **Image Data**

Immunohistochemistry analysis of paraffin-embedded Human breast cancer using RPS6 antibody. High-pressure and temperature Sodium Citrate pH 6.0 was used for antigen retrieval.

Western blot analysis of S6 Ribosomal Protein in Ramos, Jurkat, C6, 3T3 and Hela lysates using S6 Ribosomal Protein antibody.