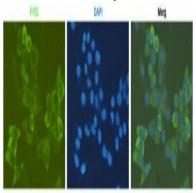

# Product Name: RPS6 Rabbit Monoclonal Antibody Catalog #: AMRe02553

Immunocytochemistry analysis of HeLa using antiS6 Ribosomal Protein antibody.

Immunoprecipitation analysis of Hela cell lysates using S6 Ribosomal Protein antibody.