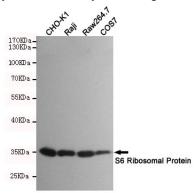

Western blot analysis of S6 Ribosomal Protein in CHO-K1, Raji, Raw264.7 and COS7 lysates using S6 Ribosomal Protein anibody.