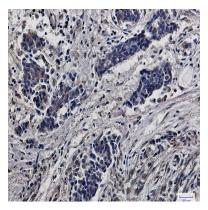

## **Image Data**

Immunohistochemistry analysis of paraffin-embedded Human breast cancer using RPS6 antibody. High-pressure and temperature Sodium Citrate pH 6.0 was used for antigen retrieval.

Western blot analysis of S6 Ribosomal Protein in Ramos, Jurkat, C6, 3T3 and Hela lysates using S6 Ribosomal Protein antibody.