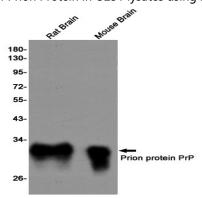

### **Image Data**

Western blot analysis of Prion Protein in U251 lysates using Prion Protein antibody.

Western blot analysis of Prion protein in rat Brain and mouse Brain lysates using Prion Protein antibody.