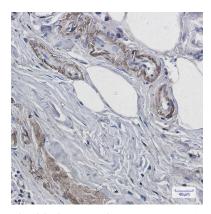

# **Product Name: Prion Protein Rabbit Monoclonal**

**Antibody** 

Catalog #: AMRe02472

Immunohistochemistry analysis of paraffin-embedded Human breast cancer using Prion Protein antibody. High-pressure and temperature Sodium Citrate pH 6.0 was used for antigen retrieval.