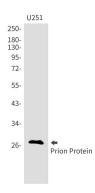

### **Image Data**

Western blot analysis of Prion Protein in U251 lysates using Prion Protein antibody.

Western blot analysis of Prion protein in rat Brain and mouse Brain lysates using Prion Protein antibody.