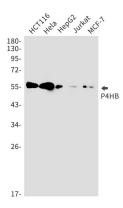

### **Image Data**

Western blot analysis of P4HB in HCT116, Hela, HepG2, Jurkat, MCF-7 lysates using P4HB antibody.