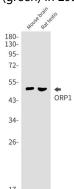

## **Image Data**

Immunocytochemistry analysis of ORP1 (green) in 293t using ORP1 antibody, and DAPI(blue).

Western blot analysis of ORP1 in mouse brain, rat testis lysates using ORP1 antibody.

Western blot analysis of ORP1 in rat Brain, C6, Hela lysates using ORP1 antibody