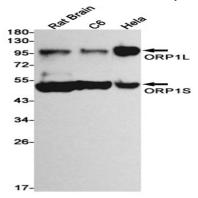

## **Image Data**

Immunocytochemistry analysis of ORP1 (green) in 293t using ORP1 antibody, and DAPI(blue).

Western blot analysis of ORP1 in mouse brain, rat testis lysates using ORP1 antibody.

Western blot analysis of ORP1 in rat Brain, C6, Hela lysates using ORP1 antibody