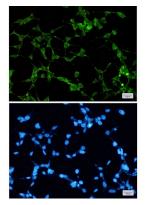

## **Image Data**

Immunocytochemistry analysis of ORP1 (green) in 293t using ORP1 antibody, and DAPI(blue).

Western blot analysis of ORP1 in mouse brain, rat testis lysates using ORP1 antibody.

Western blot analysis of ORP1 in rat Brain, C6, Hela lysates using ORP1 antibody