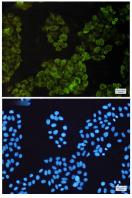

## **Image Data**

Western blot analysis of NF-KB p100/NF-KB2 in K562, Hela lysates using NF-KB p100 antibody.

Immunocytochemistry analysis of NF-KB p100/NF-KB2(green) in Hela using NF-KB p100/NF-KB2 antibody, and DAPI(blue)