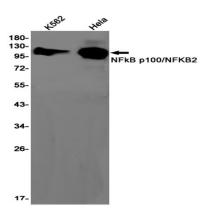

# **Application**

**Dilution Ratio** WB: 1/500-1/1000 IF: 1/50-1/200 IP: 1/20

Molecular Weight Calculated MW: 97 kDa; Observed MW: 120 kDa

 **Product Name: NF-KB p100 Rabbit Monoclonal** 

**Antibody** 

Catalog #: AMRe02342

## **Image Data**

Western blot analysis of NF-KB p100/NF-KB2 in K562, Hela lysates using NF-KB p100 antibody.

Immunocytochemistry analysis of NF-KB p100/NF-KB2(green) in Hela using NF-KB p100/NF-KB2 antibody, and DAPI(blue)