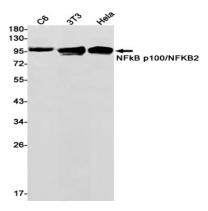

# **Application**

**Dilution Ratio** WB: 1/500-1/1000 IF: 1/50-1/200 IP: 1/20

Molecular Weight Calculated MW: 97 kDa; Observed MW: 100 kDa

 Product Name: NF-KB p100 Rabbit Monoclonal

**Antibody** 

Catalog #: AMRe02341

## **Image Data**

Western blot analysis of NF-KB p100/NF-KB2 in C6, 3T3, Hela lysates using NF-KB p100 antibody.

Immunocytochemistry analysis of NF-KB p100(green) in Hela using NF-KB p100 antibody, and DAPI(blue)