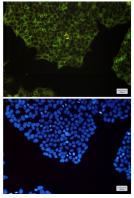

## **Image Data**

Western blot analysis of NF-KB p100/NF-KB2 in C6, 3T3, Hela lysates using NF-KB p100 antibody.

Immunocytochemistry analysis of NF-KB p100(green) in Hela using NF-KB p100 antibody, and DAPI(blue)