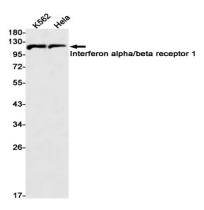

# **Image Data**

Western blot analysis of Interferon alpha/beta receptor 1 in K562, Hela lysates using Interferon alpha/beta Receptor 1 antibody.