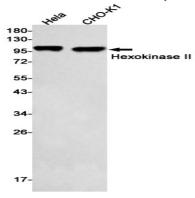

### **Image Data**

Western blot analysis of Hexokinase II in rat skeletal muscle lysates using Hexokinase II antibody.

Western blot analysis of Hexokinase II in Hela, CHO-K1 lysates using Hexokinase II antibody.