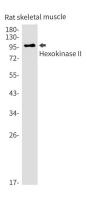

### **Image Data**

Western blot analysis of Hexokinase II in rat skeletal muscle lysates using Hexokinase II antibody.

Western blot analysis of Hexokinase II in Hela, CHO-K1 lysates using Hexokinase II antibody.