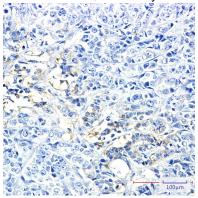

# **Product Name: Hexokinase II Rabbit Monoclonal**

**Antibody** 

Catalog #: AMRe02080

Immunohistochemistry analysis of paraffin-embedded Human breast cancer using Hexokinase II antibody. High-pressure and temperature Sodium Citrate pH 6.0 was used for antigen retrieval.