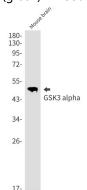

## **Image Data**

Immunocytochemistry analysis of GSK3 alpha (green) in 293t using GSK3 alpha antibody, and DAPI(blue).

Western blot analysis of GSK3 alpha in mouse brain lysates using GSK3 alpha antibody.