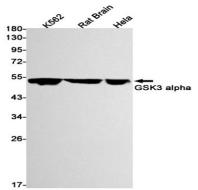

Web: https://www.enkilife.com E-mail: order@enkilife.com techsupport@enkilife.com Tel: 0086-27-87002838 Western blot analysis of GSK3 alpha in K562, rat Brain, Hela lysates using GSK3 alpha antibody