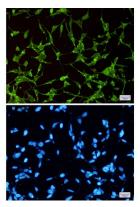

## **Image Data**

Immunocytochemistry analysis of GSK3 alpha (green) in 293t using GSK3 alpha antibody, and DAPI(blue).

Western blot analysis of GSK3 alpha in mouse brain lysates using GSK3 alpha antibody.