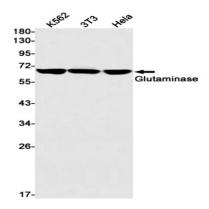

# **Product Name: Glutaminase Rabbit Monoclonal**

**Antibody** 

Catalog #: AMRe02040

Western blot analysis of Glutaminase in K562, 3T3, Hela lysates using Glutaminase antibody