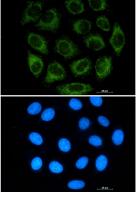

### **Image Data**

Immunocytochemistry analysis of Glutaminase (green) in A549 using Glutaminase antibody, and DAPI(blue).

Western blot analysis of Glutaminase C in rat brain lysates using Glutaminase C antibody.