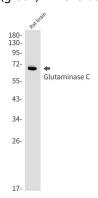

### **Image Data**

Immunocytochemistry analysis of Glutaminase (green) in A549 using Glutaminase antibody, and DAPI(blue).

Western blot analysis of Glutaminase C in rat brain lysates using Glutaminase C antibody.